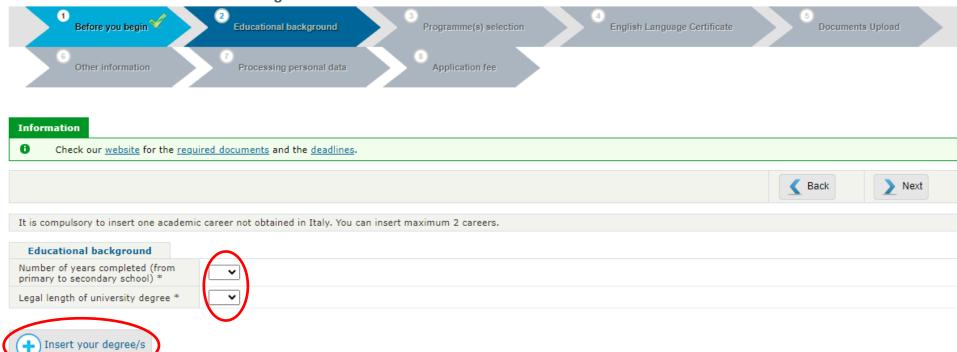

# ✓ Complete section 2: YOUR EDUCATIONAL BACKGROUND

- ENTER THE REQUESTED INFORMATION AND UPLOAD YOUR BACHELOR DIPLOMA AND TRANSCRIPT WITH UNIVERSITY STAMP/SIGNATURE IN
  ORIGINAL (A CERTIFIED TRANSLATION INTO ITALIAN, ENGLISH, FRENCH OR SPANISH MUST ALSO BE UPLOADED WHERE THE ACTUAL LANGUAGE IS
  DIFFERENT)
- IF YOU HAVE NOT GRADUATED YET, INSTEAD OF THE BACHELOR DEGREE PLEASE UPLOAD AN OFFICIAL LETTER FROM YOUR UNIVERSITY STATING
  THAT YOU ARE ATTENDING THE FINAL YEAR OF YOUR BACHELOR PROGRAMME AND THAT YOU ARE EXPECTED TO GRADUATE WITHIN THE NEXT
  FEW MONTHS.

## **✓** YOUR EDUCATIONAL BACKGROUND: Length of education