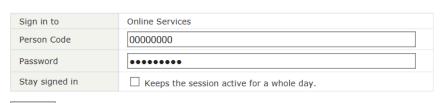

# POLITECNICO DI MILANO

Sign in to Online Services

| Sign in to                      | Online Services                                            |
|---------------------------------|------------------------------------------------------------|
| Person Code                     | Personal Code                                              |
| Password                        | Password                                                   |
| Stay signed in                  | $\square$ Keeps the session active for a whole day.        |
| Sign in                         |                                                            |
| If you want to change yo        | our password, or if it expired, use <u>Change password</u> |
| If you forgot your passw        | ord or your Person Code, use <u>Credentials Recovery</u>   |
| <br>New user? <u>Register</u> . |                                                            |
|                                 |                                                            |