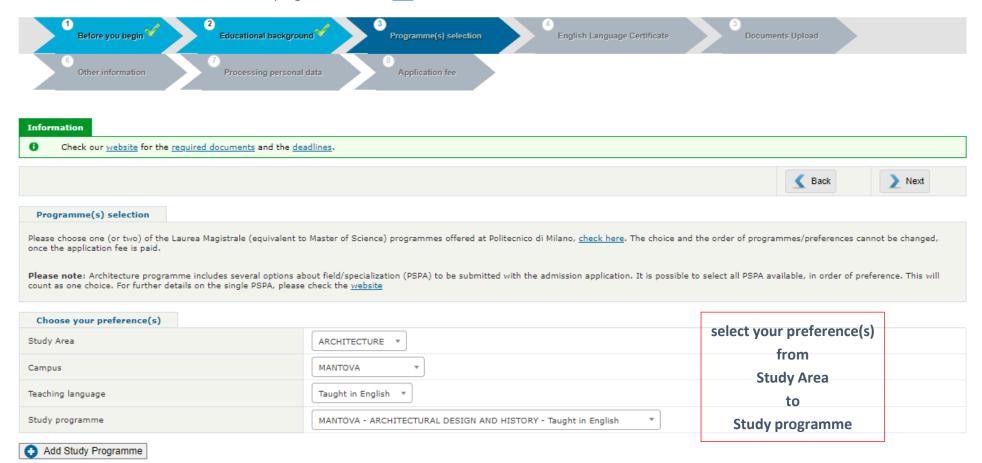

✓ COMPLETE <u>SECTION 3</u>: SELECT THE PROGRAMME(S) YOU WANT TO APPLY FOR (MAX 2 CHOICES).

You can check Politecnico di Milano's list of programmes at this link.

✓ Once all sections are completed, CLICK ON "ADD STUDY PROGRAMME"

✓ CLICK ON NEXT AFTER HAVING COMPLETED <u>SECTION 3</u>