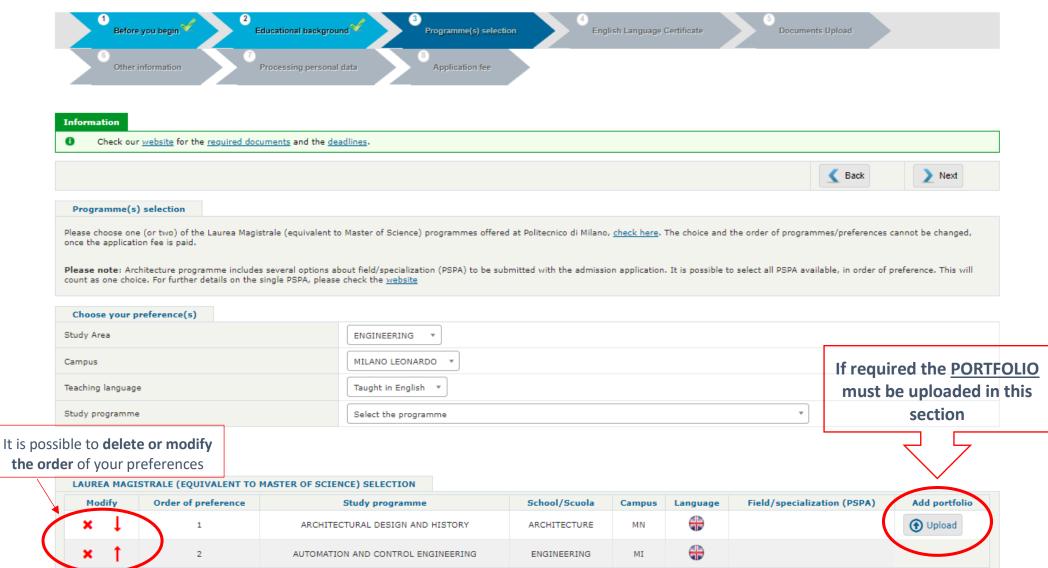

✓ COMPLETE <u>SECTION 3</u>: SELECT THE PROGRAMME(S) YOU WANT TO APPLY FOR (MAX 2 CHOICES).

You can check Politecnico di Milano's list of programmes at this link.

✓ Once all sections are completed, CLICK ON "ADD STUDY PROGRAMME"

✓ CLICK ON NEXT AFTER HAVING COMPLETED <u>SECTION 3</u>