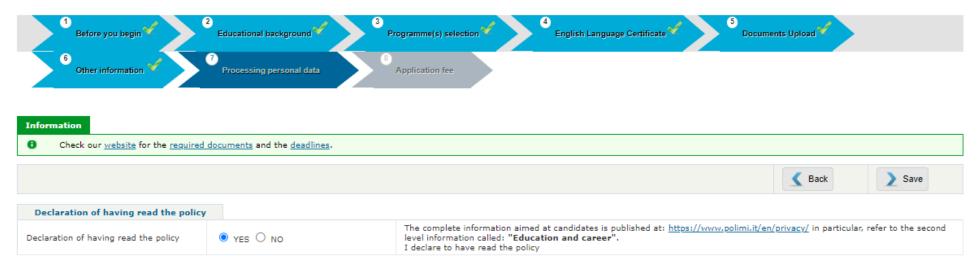

# ✓ COMPLETE <u>SECTION 7</u>: PROCESSING PERSONAL DATA

✓ CLICK ON "SAVE" AFTER COMPLETING SECTION 7

YOUR ONLINE APPLICATION FORM IS SAVED! 

✓

In order to have your application evaluated, YOU MUST NOW COMPLETE THE FINAL STEP