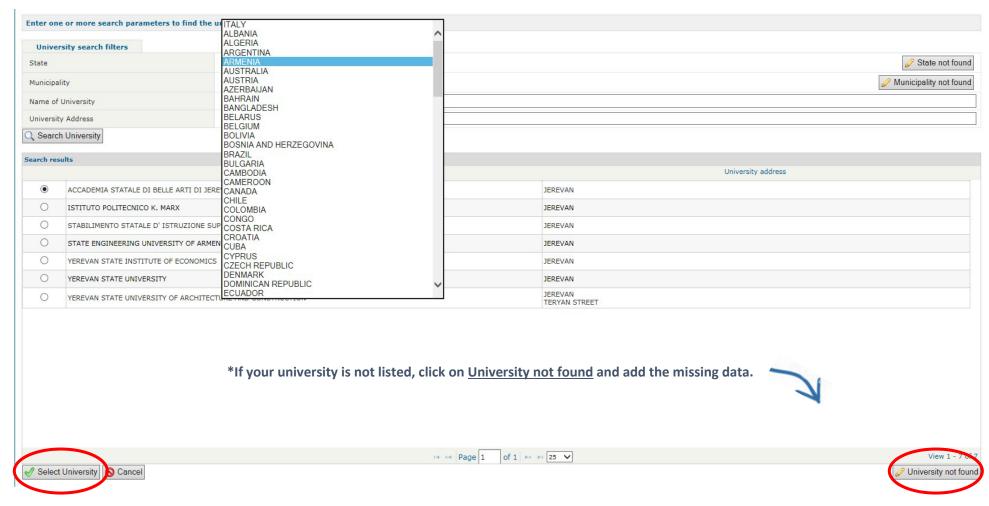

# **✓** YOUR EDUCATIONAL BACKGROUND: Country and University

• Select the state and your university, then click on Select University\* to proceed

| Enter one            | or more search parameters to find the  | university awarding the academic qualification        |                       |                        |
|----------------------|----------------------------------------|-------------------------------------------------------|-----------------------|------------------------|
| Univers              | sity search filters                    |                                                       |                       |                        |
| State                |                                        | ARMENIA                                               |                       | State not found        |
| Municipali           | ty                                     | YEREVAN V                                             |                       | Municipality not found |
| Name of L            | Iniversity                             |                                                       |                       |                        |
| University           | Address                                |                                                       |                       |                        |
| Q Search             | University                             |                                                       |                       |                        |
| Search resu          | ılts                                   |                                                       |                       |                        |
| Name of university ◆ |                                        | Name of university 🗢                                  | University address    |                        |
| •                    | ACCADEMIA STATALE DI BELLE ARTI DI JER | REVAN                                                 | JEREVAN               |                        |
| 0                    | ISTITUTO POLITECNICO K. MARX           |                                                       | JEREVAN               |                        |
| 0                    | STABILIMENTO STATALE D' ISTRUZIONE SU  | UPERIORE PROFESSIONALE DELL' UNIVERSITA' RUSSA-ARMENA | JEREVAN               |                        |
| 0                    | STATE ENGINEERING UNIVERSITY OF ARME   | ENIA                                                  | JEREVAN               |                        |
| 0                    | YEREVAN STATE INSTITUTE OF ECONOMICS   | S                                                     | JEREVAN               |                        |
| 0                    | YEREVAN STATE UNIVERSITY               |                                                       | JEREVAN               |                        |
| 0                    | YEREVAN STATE UNIVERSITY OF ARCHITEC   | CTURE AND CONSTRUCTION                                | JEREVAN TERYAN STREET |                        |
|                      |                                        |                                                       |                       |                        |
|                      |                                        |                                                       |                       |                        |
|                      |                                        |                                                       |                       |                        |
|                      |                                        |                                                       |                       |                        |
|                      |                                        | I ≪ I Page 1 of 1 ⊳                                   | el 25 <b>V</b>        | View 1 - 7 of 7        |
| Select l             | University O Cancel                    |                                                       |                       | University not found   |