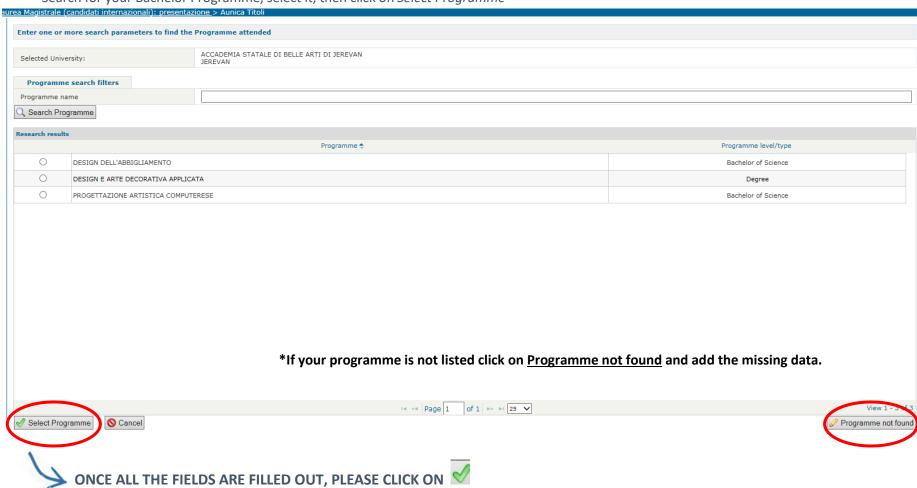

## **✓** YOUR EDUCATIONAL BACKGROUND: your Bachelor Programme

Search for your Bachelor Programme, select it, then click on Select Programme\*

9

✓ YOUR EDUCATIONAL BACKGROUND: your Graduation information, CGPA and academic documents

✓ COMPLETE <u>SECTION 3</u>: SELECT THE PROGRAMME(S) YOU WANT TO APPLY FOR (MAX 2 CHOICES).

You can check Politecnico di Milano's list of programmes at this link.

✓ Once all sections are completed, CLICK ON "ADD STUDY PROGRAMME"