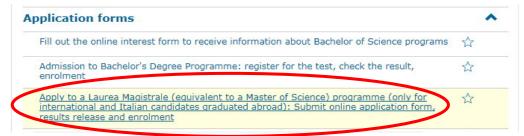

# STEP B FILL OUT THE ONLINE APPLICATION FORM

**✓** Use your credentials to ENTER THE **ONLINE SERVICES** 

#### POLITECNICO DI MILANO

Sign in to Online Services

Sign in

✓ Click on "<u>APPLY TO A LAUREA MAGISTRALE (EQUIVALENT TO A MASTER OF SCIENCE)</u>

<u>PROGRAMME (ONLY FOR INTERNATIONAL AND ITALIAN CANDIDATES GRADUATED</u>

ABROAD)"

IMPORTANT: To avoid mistranslations, we suggest you ONLY use the official Politecnico di Milano English website.

✓ Select the option:

Apply for a new programme A.Y. 20 Semester