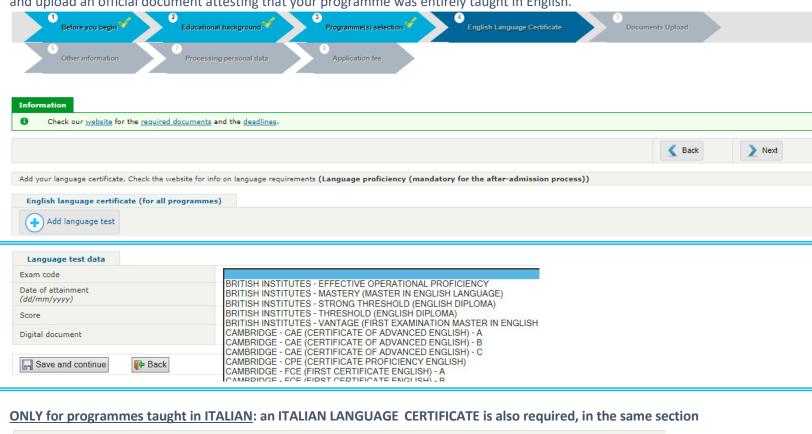

#### ✓ COMPLETE SECTION 4: LANGUAGE CERTIFICATE

**ENGLISH LANGUAGE CERTIFICATE:** compulsory for all applicants. SELECT THE TYPE OF CERTIFICATE AND UPLOAD IT. IF THE CERTIFICATE IS NOT AVAILABLE UPON APPLICATION, YOU MAY COMPLETE SECTION 3 AT A LATER STAGE. If **English was the medium of instruction during your Bachelor studies** (at least for 3 years) you are exempted from providing any English language certification. In this case, please select *Bachelor taught in English* and upload an official document attesting that your programme was entirely taught in English.

| For programmes taught in Italian                        |                     |
|---------------------------------------------------------|---------------------|
| Language certificate (for programmes taught in Italian) |                     |
| Italian Language                                        | (1) Upload document |