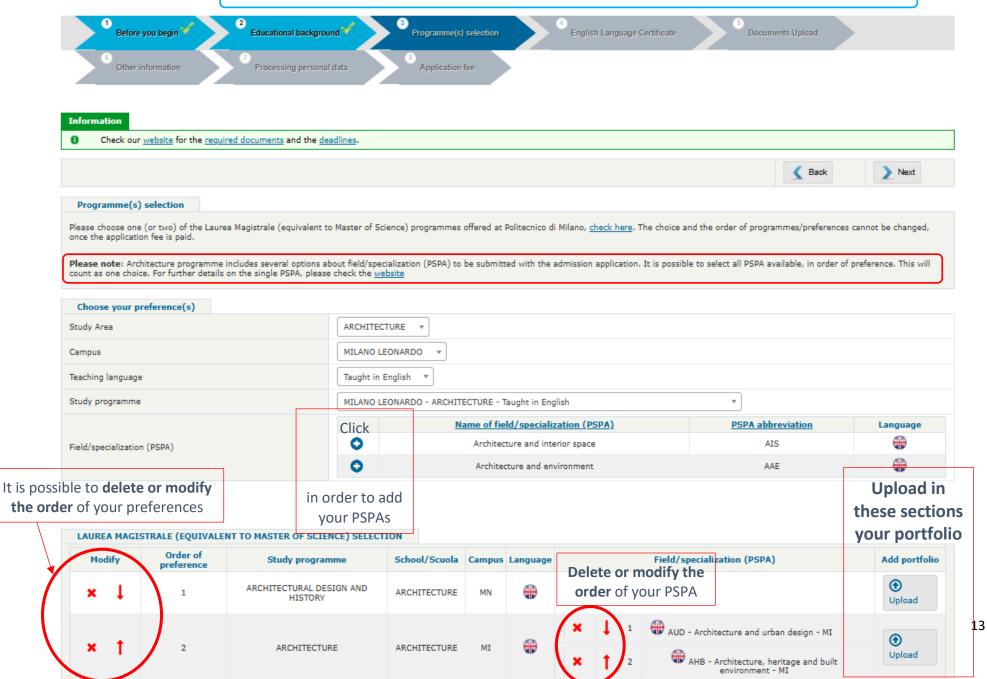

✓ COMPLETE <u>SECTION 3</u>: SELECT THE PROGRAMME(S) YOU WANT TO APPLY FOR (MAX 2 CHOICES).

You can check Politecnico di Milano's list of programmes at this link.

✓ Once all sections are completed, CLICK ON "ADD STUDY PROGRAMME"

✓ CLICK ON NEXT AFTER HAVING COMPLETED <u>SECTION 3</u>

#### THIS SLIDE IS SPECIFIC FOR CANDIDATES OF THE MSC IN ARCHITECTUE – MILANO LEONARDO CAMPUS