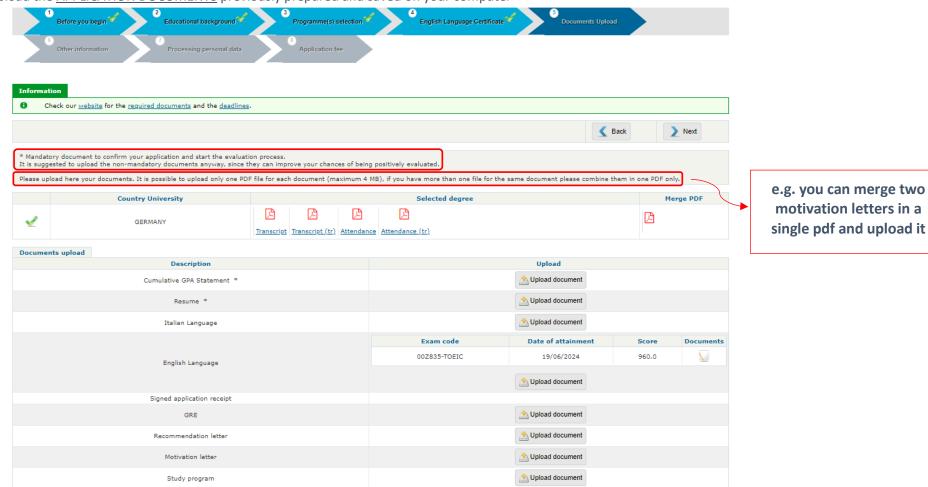

#### ✓ COMPLETE <u>SECTION 5</u>: DOCUMENTS UPLOAD

Upload the APPLICATION DOCUMENTS previously prepared and saved on your computer

#### **IMPORTANT NOTES:**

- In case you have both a Bachelor and a Master Degree, you will be evaluated on the basis of your <u>Bachelor Degree only</u>.
- ✓ CLICK ON NEXT AFTER COMPLETING SECTION 5