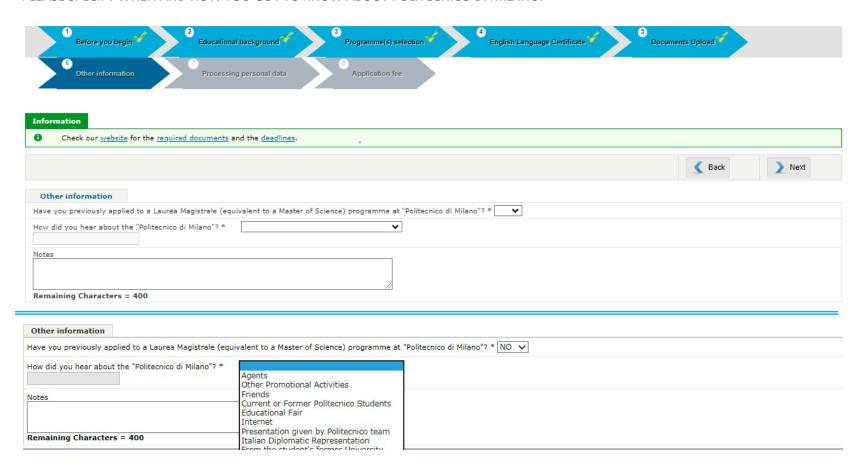

#### ✓ COMPLETE <u>SECTION 6</u>: OTHER INFORMATION

PLEASE SPECIFY WHEN AND HOW YOU GOT TO KNOW ABOUT POLITECNICO DI MILANO.

✓ CLICK ON NEXT AFTER COMPLETING <u>SECTION 6</u>