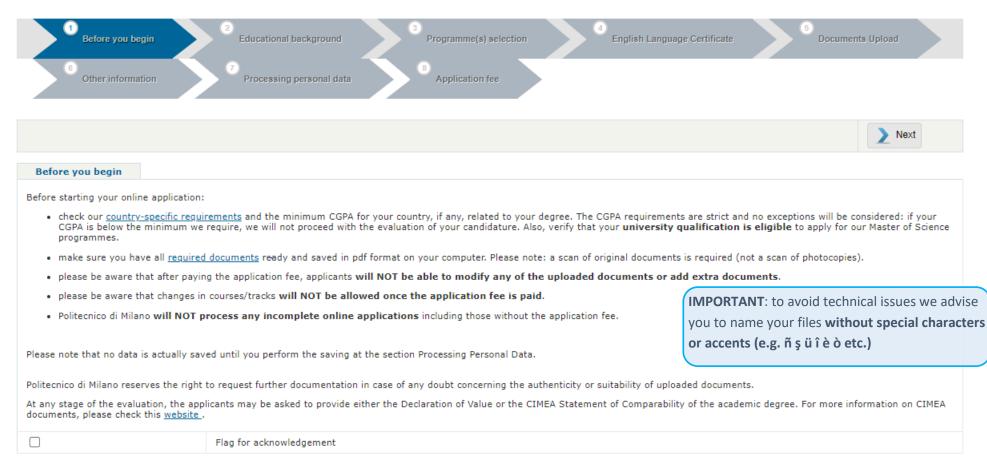

# ✓ Complete section 1: BEFORE YOU BEGIN

#### READ CAREFULLY AND TICK THE BOX FOR ACKNOWLEDGEMENT

✓ CLICK ON NEXT AFTER HAVING COMPLETED SECTION 1