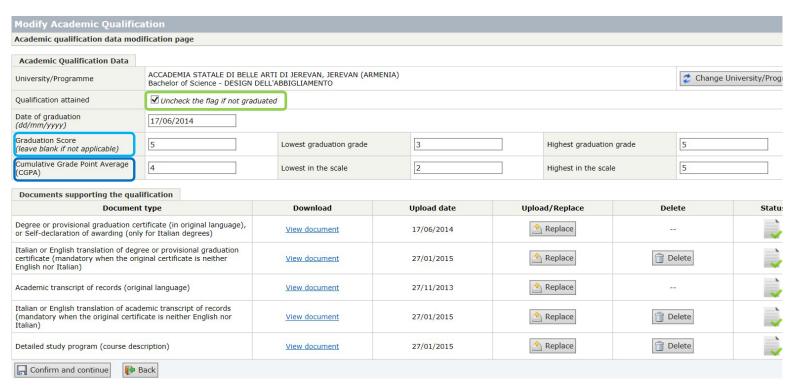

#### Notes:

- QUALIFICATION DATE: if you are not graduated yet, please uncheck  $\square \to \square$  the flag in the Qualification attained field
- **GRADUATION SCORE AND CGPA**: In some countries there are two different **scores** after graduation: the **graduation score** is the mark obtained on the graduation day, upon the discussion of a dissertation. <u>Lowest graduation grade</u> is the minimum grade necessary to obtain a degree. <u>Highest graduation grade</u>: the highest possible grade on the graduation day. Example: in Italy, the graduation score is *out of 110.* **CGPA** is the average of all the marks obtained during the bachelor studies. <u>Lowest in the scale</u>: is the minimum mark for passing an exam. Ex.: in Italy the passing grade is 18 out of 30. <u>Highest in the scale</u>: the highest possible mark.
- ✓ Once all fields are completed, CLICK ON "CONFIRM AND CONTINUE" 🗐
- ✓ CLICK ON NEXT AFTER COMPLETING SECTION 2